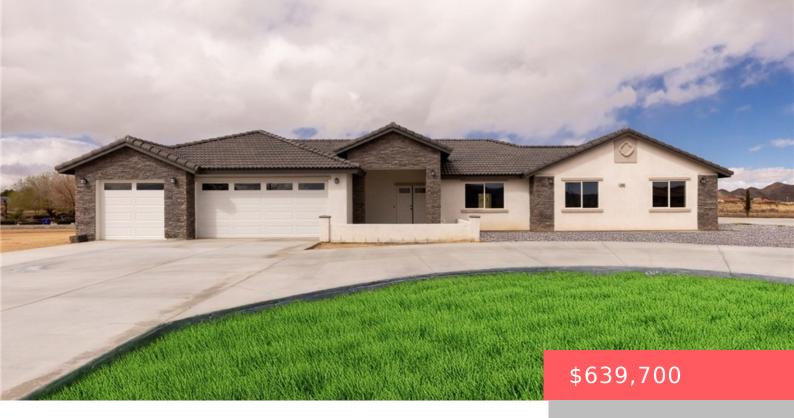

# 14482 SAVANNAH COURT, APPLE VALLEY, CA, US, 92307

https://apogee-realestate.com

Stunning New Constru [...]

- 4 heds
- 3 baths
- SingleFamilyResidence
- Residential
- Active
- 2420 sq ft

#### **Basics**

Category: Residential Type: SingleFamilyResidence

Status: Active Bedrooms: 4 beds
Bathrooms: 3 baths Floors: 1. 1 floor

Bathrooms: 3 baths Floors: 1, 1 floor

**Area: 2420** sq ft **Lot size: 42981, 42981** sq ft

Year built: 2024 View: Mountains

### **Building Details**

County: San Bernardino

Structure Type: House Architectural Style: Modern

Lot Features: LotOver40000SqftSewer: SepticTankCommon Walls: NoCommonWallsGarage Spaces: 3

**Levels:** One Floor covering: Laminate

#### **Amenities & Features**

Pool Features: None Patio & Porch Features:

Covered

AllBedroomsDown

Parking Total: 3 Roof: Tile

Cooling: CentralAir Fireplace Features:

Heating: Central FamilyRoom
Interior Features: