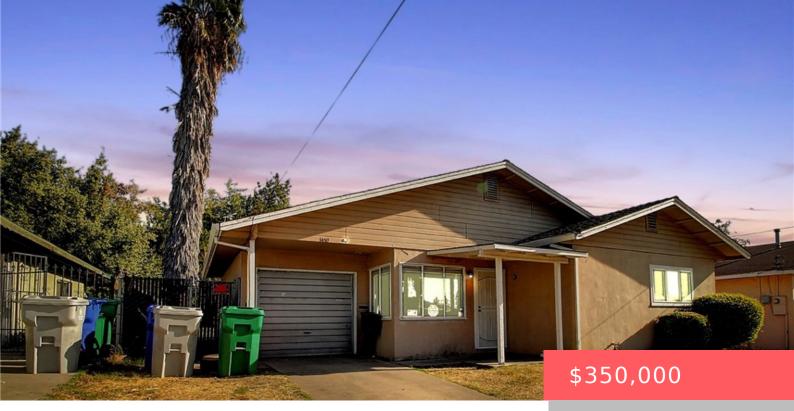

# 1450 PACKERS STREET, ATWATER, CA, US, 95301

https://apogee-realestate.com

Welcome to your perf [...]

- 3 heds
  - 1 bath
  - SingleFamilyResidence
  - Residentia
  - Active
  - 969 sq fi

#### Basics

Category: Residential Status: Active Bathrooms: 1 bath Area: 969 sq ft Year built: 1954 Zoning: R-1 6 Type: SingleFamilyResidence Bedrooms: 3 beds Floors: 1, 1 floor Lot size: 6600, 6600 sq ft View: None County: Merced