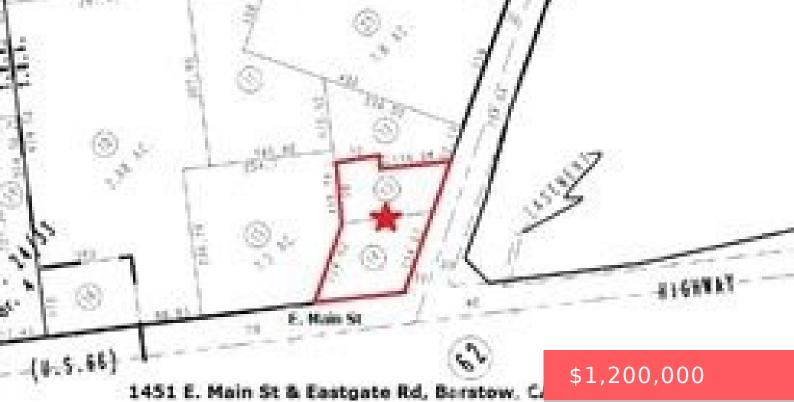

# 1451 E MAIN STREET, BARSTOW, CA, US, 92311

https://apogee-realestate.com

Retail Pad Development Opportunity - +/- 31,000 sf corner pad, signalized intersection on E Main St & Eastgate Rd, adjacent [...]

### **Basics**

Category: CommercialSale

Status: Active

**Lot size: 31300, 31300** sq ft

**Type:** UnimprovedLand

Floors: 0 floors

County: San Bernardino