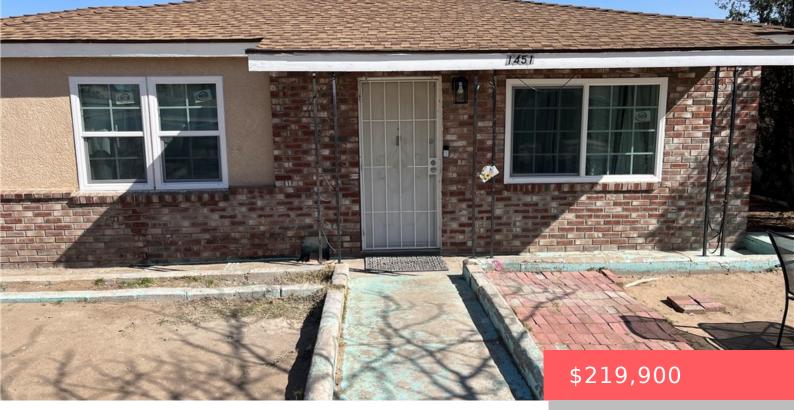

# 1451 RIVERSIDE DRIVE, BARSTOW, CA, US, 92311

https://apogee-realestate.com

Beautiful home for t [...]

- 3 beds
  - 1 bath
  - SingleFamilyResidence
  - Residentia
  - Active
  - 974 sq ft

#### Basics

Category: Residential Status: Active Bathrooms: 1 bath Area: 974 sq ft Year built: 1953 County: San Bernardino Type: SingleFamilyResidence Bedrooms: 3 beds Floors: 1, 1 floor Lot size: 9000, 9000 sq ft View: None