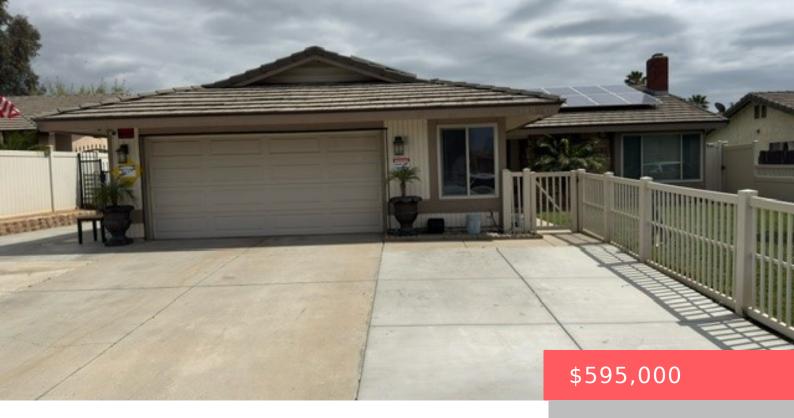

# 14534 PARKWOOD COURT, MORENO VALLEY, CA, US, 92553

https://apogee-realestate.com

Absolutely gorgeous [...]

- 3 heds
- 2 baths
- SingleFamilyResidence
- Residential
- Active
- 1320 sq ft

#### **Basics**

Category: Residential

**Status:** Active

Bathrooms: 2 baths

**Area: 1320** sq ft **Year built:** 1986

**County:** Riverside

Type: SingleFamilyResidence

Bedrooms: 3 beds

Floors: 1, 1 floor

Lot size: 7405, 7405 sq ft

View: None

### **Building Details**

**Structure Type:** House

Lot Features: BackYard,FrontYard
Common Walls: NoCommonWalls

Levels: One

Water Source: Public

Sewer: PublicSewer

**Garage Spaces:** 2

#### **Amenities & Features**

Pool Features: None

Cooling: CentralAir

**Heating:** Central

Laundry Features: WasherHookup,InGarage

**Parking Total: 2** 

Fireplace Features: None

Interior Features: AllBedroomsDown