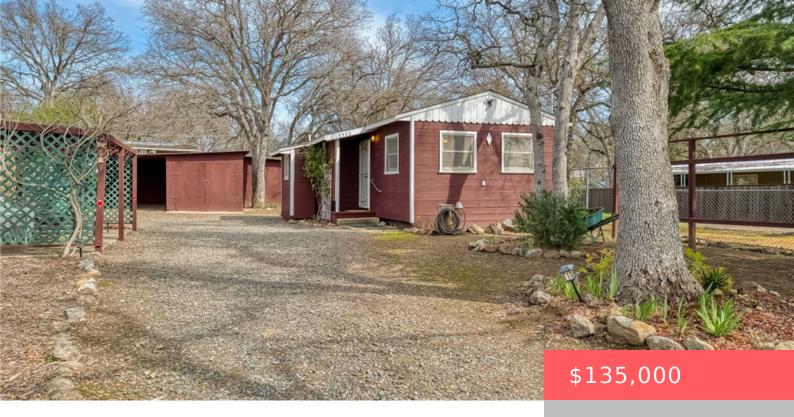

# 14540 ROBINSON AVENUE, CLEARLAKE, CA, US, 95422

https://apogee-realestate.com

What a find! Recentl [...]

- 0 heds
- 1 bath
- SingleFamilyResidence
- Residentia
- Active
- 485 sq ft

### **Basics**

**Category:** Residential

**Status:** Active

Bathrooms: 1 bath

**Area: 485** sq ft

Year built: 1957

County: Lake

**Type:** SingleFamilyResidence

Bedrooms: 0 beds

Floors: 1, 1 floor

Lot size: 6098, 6098 sq ft

View: Neighborhood

## **Building Details**

**Structure Type:** House **Lot Features:** CornerLot

Common Walls: NoCommonWalls

Levels: One

Water Source: Public Sewer: PublicSewer Fencing: ChainLink

Floor covering: Laminate

**Community Features:** Lake, Park