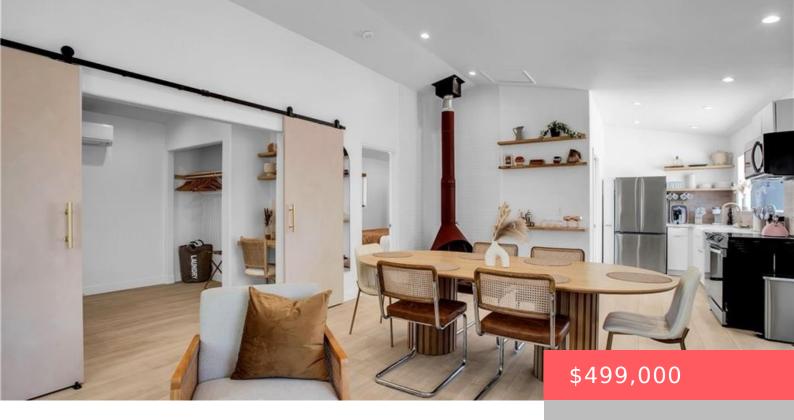

# 1457 CAMBRIA AVENUE, YUCCA VALLEY, CA, US, 92284

https://apogee-realestate.com

Find peace and inspiration at this 2 bedroom/1 bath home in Flamingo Heights. The 5 acre property backs up to [...]

- 2 beds
- 1 hath
- SingleFamilyResidence
- Residentia
- Active
- 750 sq ft



### **Basics**

Category: Residential

**Status:** Active

Bathrooms: 1 bath

**Area: 750** sq ft

Year built: 1970

Zoning: HV/RL

**Type:** SingleFamilyResidence

Bedrooms: 2 beds

Floors: 1, 1 floor

Lot size: 217800, 217800 sq ft

View: Canyon, Mountains

County: San Bernardino

## **Building Details**



**Structure Type:** House

Lot Features: LotOver40000Sqft

Common Walls: NoCommonWalls

Water Source: Public

**Sewer:** SepticTypeUnknown

Levels: One

#### **Amenities & Features**

Pool Features: None Cool