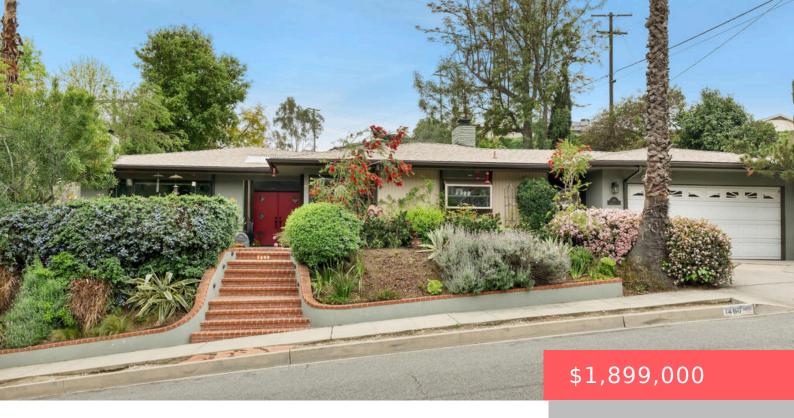

# 1460 E GLENOAKS BOULEVARD, GLENDALE, CA, US, 91206

https://apogee-realestate.com

Amazing mid-century [...]

- 3 heds
- 3 baths
- SingleFamilyResidence
- Residential
- Active
- 2281 sq ft

#### **Basics**

Category: Residential Type: SingleFamilyResidence

Year built: 1957

Status: Active Bedrooms: 3 beds

Bathrooms: 3 baths Half baths: 0 half baths

**Floors: 1, 1** floor **Area: 2281** sq ft

View: Canyon County: Los Angeles

### **Building Details**

Lot size: 10498, 10498 sq ft

Structure Type: House Water Source: Public

Sewer: PublicSewer Common Walls: NoCommonWalls

Garage Spaces: 2 Levels: One

#### **Amenities & Features**

Pool Features: None Parking Features: None

**Spa Features:** None **Parking Total:** 2

**Cooling:** CentralAir **Fireplace Features:** FamilyRoom,LivingRoom

**Heating:** Central **Interior Features:** GalleyKitchen