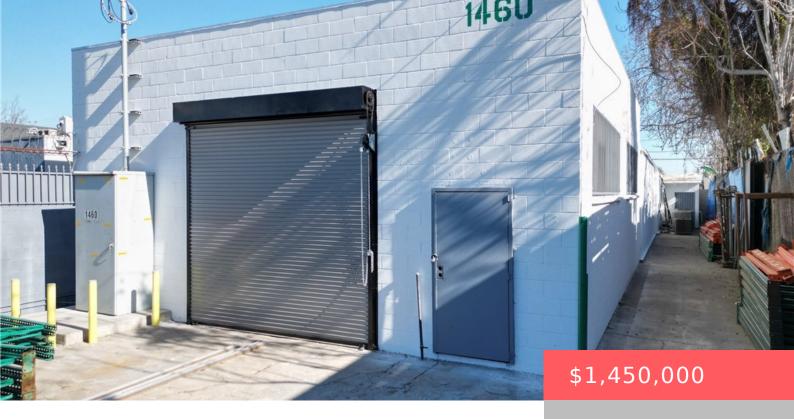

# 1460 S BONNIE BEACH PLACE, COMMERCE, CA, US, 90023

https://apogee-realestate.com

We are pleased to present the opportunity to acquire 1460 S Bonnie Beach PI, in Commerce, CA. The property consists [...]

#### **Basics**

**Category:** CommercialSale

Status: Active

Lot size: 6407, 6407 sq ft

**County:** Los Angeles

Type: Industrial

Floors: 1 floor

Year built: 1947

## **Building Details**

Water Source: Public Lot Features: ZeroToOneUnitAcre

**Building Area Units:** SquareFeet **Number Of Buildings:** 1