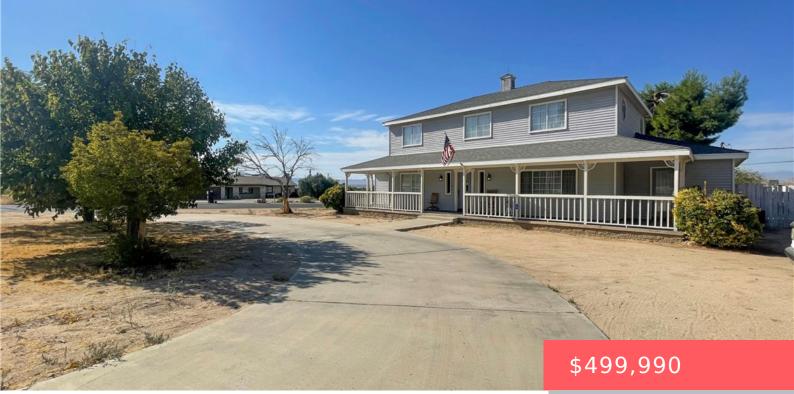

# 14610 APPLE VALLEY ROAD, APPLE VALLEY, CA, US, 92307

https://apogee-realestate.com

Discover this beauti [...]

- 4 h a d a
  - 3 baths
  - SingleFamilyResidence
- Residentia
- Active
- 2665 sq ft

## Basics

Category: Residential Status: Active Bathrooms: 3 baths Area: 2665 sq ft Year built: 1985 County: San Bernardino Type: SingleFamilyResidence Bedrooms: 4 beds Floors: 2, 2 floors Lot size: 31799, 31799 sq ft View: Desert,Mountains,Neighborhood

# **Building Details**

Structure Type: House Lot Features: ZeroToOneUnitAcre,CornerLot Common Walls: NoCommonWalls Garage Spaces: 3 Water Source: Public Sewer: SepticTypeUnknown Fencing: ChainLink,Wood Levels: Two