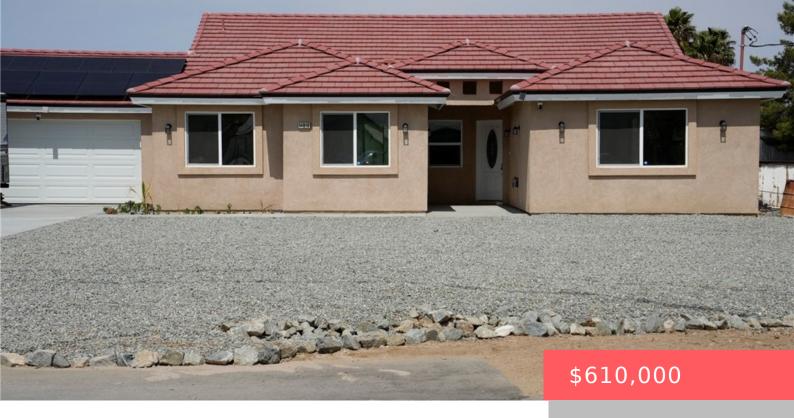

# 14610 APPLETON STREET, HESPERIA, CA, US, 92345

https://apogee-realestate.com

A Lovely home in the [...]

- 5 heds
- 3 baths
- SingleFamilyResidence
- Residential
- Active
- 2223 sq ft

### **Basics**

Category: Residential

Status: Active

Bathrooms: 3 baths

**Area: 2223** sq ft **Year built:** 2023

- ----

County: San Bernardino

Type: SingleFamilyResidence

**Bedrooms: 5** beds

Floors: 1, 1 floor

**Lot size: 21600, 21600** sq ft

View: None

### **Building Details**

Structure Type: House

Lot Features: ZeroToOneUnitAcre

**Sewer:** SepticTypeUnknown

**Garage Spaces:** 2

Floor covering: Laminate, Wood

Water Source: Public

**Open Parking Spaces:** 6