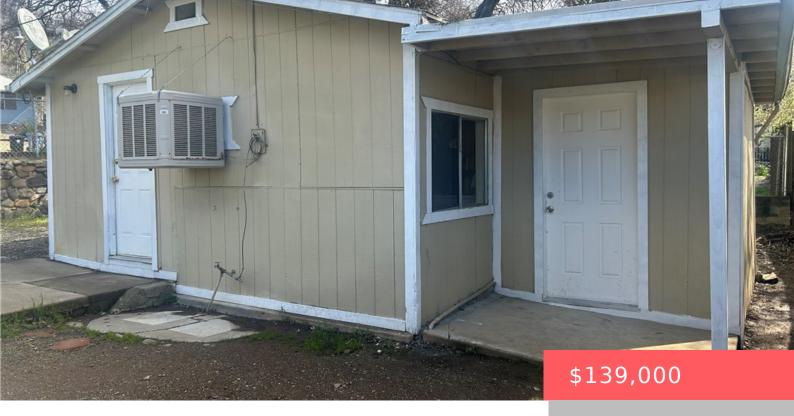

# 14629 PEARL AVENUE, CLEARLAKE, CA, US, 95422

https://apogee-realestate.com

Welcome to this char [...]

- 2 beds
- 1 bath
- SingleFamilyResidence
- Residential
- Active
- 750 sq ft

#### **Basics**

Category: Residential Type: SingleFamilyResidence

Status: Active Bedrooms: 2 beds
Bathrooms: 1 bath Floors: 1, 1 floor

**Area: 750** sq ft **Lot size: 4792, 4792** sq ft

Year built: 1900 View: Neighborhood

## **Building Details**

Structure Type: HouseWater Source: PublicLot Features: ZeroToOneUnitAcreSewer: PublicSewerCommon Walls: NoCommonWallsFencing: ChainLink

Levels: One Floor covering: Laminate

### **Amenities & Features**

**Pool Features:** Spa Features: None

None

**Roof:** Composition **Utilities:** 

CableAvailable,ElectricityConnected,SewerConnected,WaterConnected

**Cooling:** Fireplace Features: None

EvaporativeCooling

**Heating: Interior Features:** AllBedroomsDown

WallFurnace

Laundry Features: Appliances: ElectricOven, Refrigerator

Outside