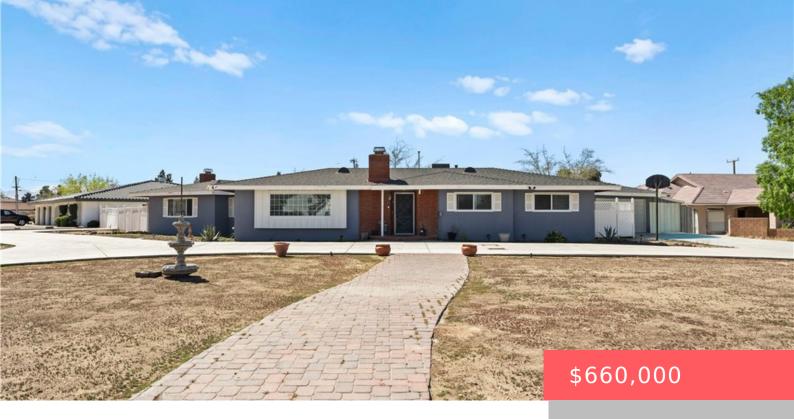

# 14636 CHOCO ROAD, APPLE VALLEY, CA, US, 92307

https://apogee-realestate.com

\*\*\* Welcome to this [...]

- 4 beds
- 2 baths
- SingleFamilyResidence
- Residentia
- Active
- 3287 sq ft

#### Basics

Category: Residential Status: Active Bathrooms: 2 baths Area: 3287 sq ft Year built: 1964 County: San Bernardino

Type: SingleFamilyResidence Bedrooms: 4 beds Floors: 1, 1 floor Lot size: 16830, 16830 sq ft View: None

## **Building Details**

Structure Type: House Lot Features: BackYard,FrontYard Common Walls: NoCommonWalls Levels: One Water Source: Public Sewer: SepticTank Garage Spaces: 2

#### **Amenities & Features**

| Pool Features: None         | Parking Total: 2                               |
|-----------------------------|------------------------------------------------|
| Cooling: EvaporativeCooling | Fireplace Features: LivingRoom, PrimaryBedroom |
| Heating: Central            | Laundry Features: InGarage                     |