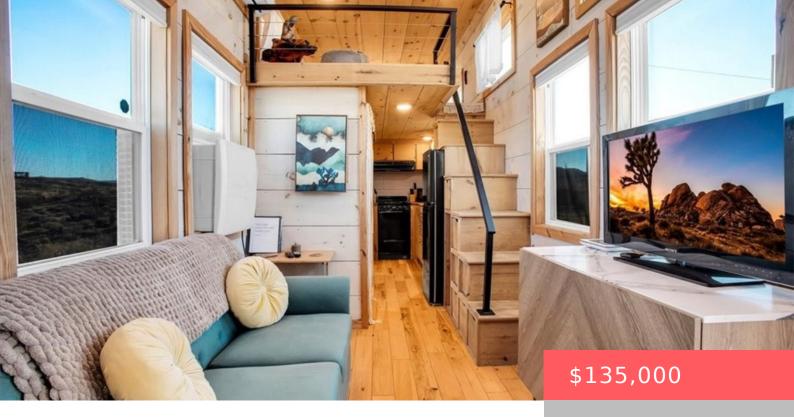

# 1465 MASON DIXON ROAD, JOSHUA TREE, CA, US, 92252

https://apogee-realestate.com

Calling all Tiny Hom [...]

- 0 heds
- 1 bath
- ManufacturedOnLand
- Residentia
- Active
- 300 sq ft

**Type:** ManufacturedOnLand

Bedrooms: 0 beds

Half baths: 0 half baths

Area: 300 sq ft

Year built: 2017

**View:** Desert, Mountains

County: San Bernardino

**Building Details** 

**Electric:** Fireplace Features: None

Heating: Ductless Interior Features:

HighCeilings,OpenFloorplan,WoodProductWalls,AllBedroomsUp,Loft

**Laundry Features: Appliances:** PropaneRange,Dryer,Washer

WasherHookup,Inside