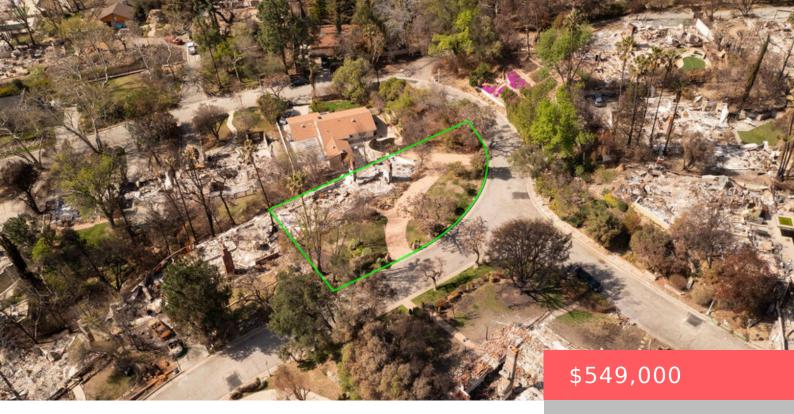

# 1470 CREST DRIVE, ALTADENA, CA, US, 91001

https://apogee-realestate.com

Located east of Lake [...]

- 0 heds
- 0 baths
- SingleFamilyResidence
- Residential
- Active
- 0 sq ft