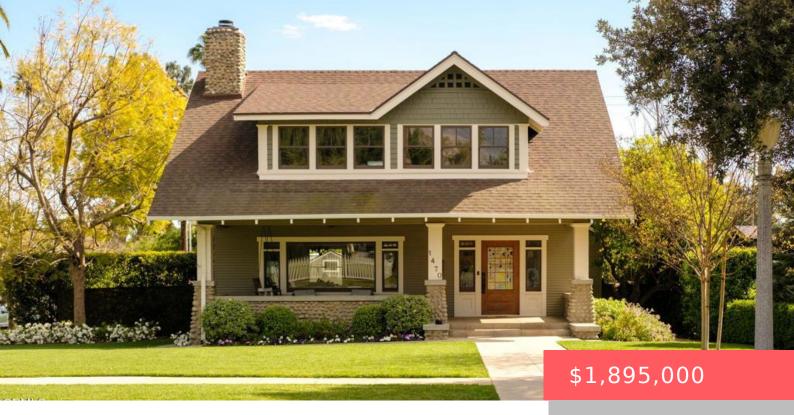

# 1470 LAS LUNAS STREET, PASADENA, CA, US, 91106

https://apogee-realestate.com

Tucked into the hist [...]

- 3 hads
- 2 baths
- SingleFamilyResidence
- Residential
- Active
- 2310 sq ft

#### **Basics**

Category: Residential Type: SingleFamilyResidence

Status: Active Bedrooms: 3 beds

Bathrooms: 2 baths Half baths: 0 half baths

View: Mountains County: Los Angeles