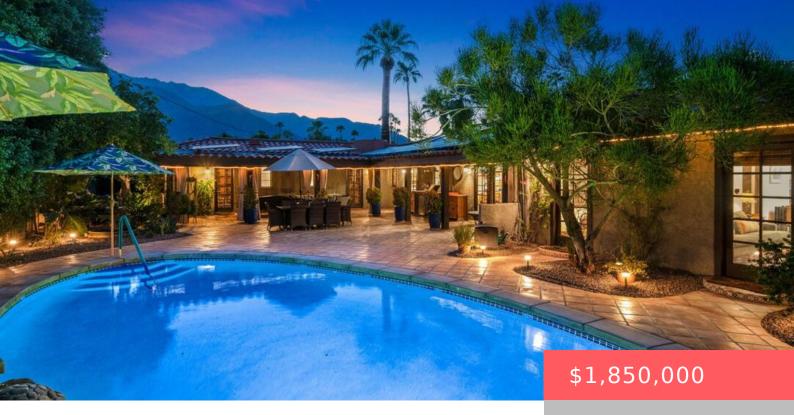

# 1471 E EL ALAMEDA, PALM SPRINGS, CA, US, 92262

https://apogee-realestate.com

Nestled in the heart of the historic Movie Colony East neighborhood, this stunning Spanish hacienda-style home boasts 5 bedrooms and [...]

#### Basics

Category: Residential Status: Active Bathrooms: 5 baths Floors: 1, 1 floor Lot size: 10019, 10019 sq ft View: Mountains,TreesWoods Zoning: R1C Type: SingleFamilyResidence Bedrooms: 5 beds Half baths: 0 half baths Area: 2620 sq ft Year built: 1947 Subdivision Name: Movie Colony East County: Riverside

## **Amenities & Features**

| <b>Pool Features:</b><br>Heated,InGround,Private,SaltWater | Parking Features: Driveway, Garage                                            |
|------------------------------------------------------------|-------------------------------------------------------------------------------|
| Spa Features: Heated, Private                              | Cooling: CentralAir                                                           |
| Fireplace Features:<br>Gas,LivingRoom                      | Furnished: Unfurnished                                                        |
| Heating: Central, ForcedAir                                | Interior Features: CeilingFans                                                |
| Laundry Features: InGarage                                 | <b>Appliances:</b><br>Dishwasher,Disposal,Microwave,Refrigerator,Dryer,Washer |