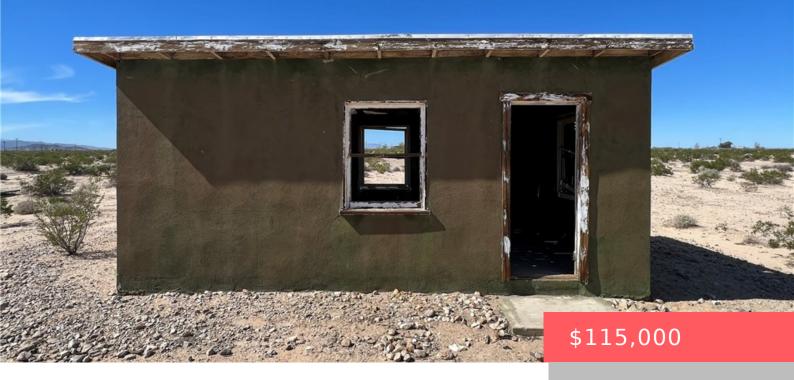

# 1476 W HALES DRIVE, JOSHUA TREE, CA, US, 92252

https://apogee-realestate.com

Cabin located in 29 [...]

- 0 heds
- 0 baths
- Cahin
- Residential
- Active
- 240 sq ft

Daisy Ln

Brant Cross Road

Google

Map data ©2025

Type: Cabin

Bedrooms: 0 beds

Half baths: 0 half baths

Area: 240 sq ft

Year built: 1956

**Zoning:** RL-5