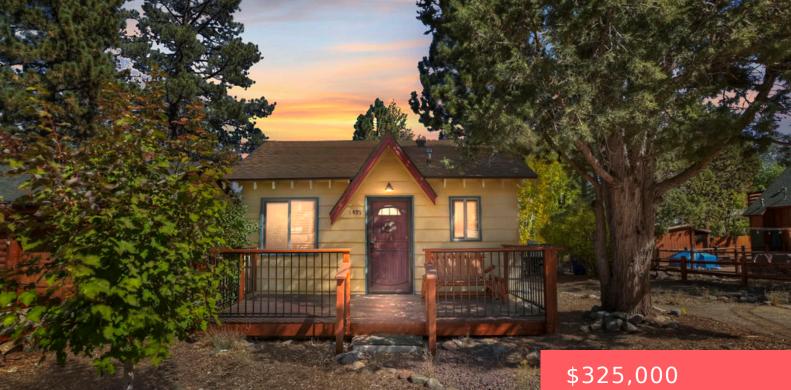

#### 1477 MALABAR WAY, BIG BEAR, CA, 92314

https://apogee-realestate.com

Superior Shay Meadows location for this affordable and charming cabin get-a-way. Open floor plan design offers a magnificent rock fireplace [...]

### **Basics**

**Category:** Residential Status: Active Bathrooms: 1 bath Floors: 1, 1 floor Lot size: 8251, 8251 sq ft **View:** Mountains, Neighborhood Zoning: []

Type: SingleFamilyResidence Bedrooms: 1 bed Half baths: 0 half baths Area: 640 sq ft **Year built:** 1961 Subdivision Name: Out Of Area County: San Bernardino