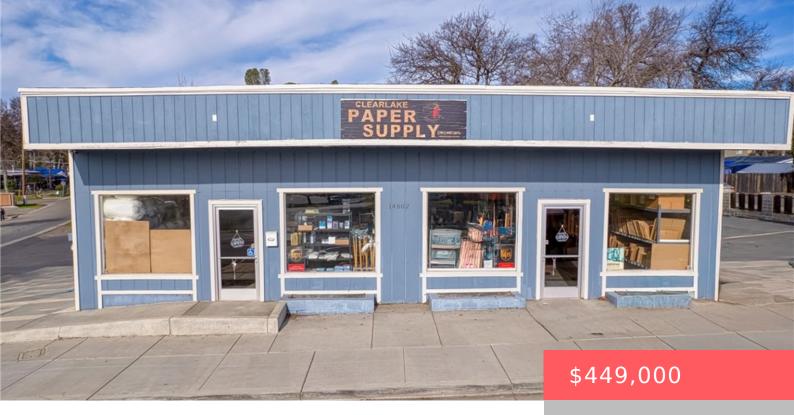

# 14802 LAKESHORE DRIVE, CLEARLAKE, CA, US, 95422

https://apogee-realestate.com

Introducing \*\*Lakesh [...]

# **Building Details**

- Retail
- CommercialSale
- Active

×

Type: Retail Floors: 1 floor Year built: 1960

| Water Source:<br>Public            | Lot Features:<br>ZeroToOneUnitAcre,CornerLot,GentleSloping,Paved,Walkstreet |
|------------------------------------|-----------------------------------------------------------------------------|
| Building Area<br>Units: SquareFeet | Construction Materials: WoodSiding                                          |
| Fencing: None                      |                                                                             |