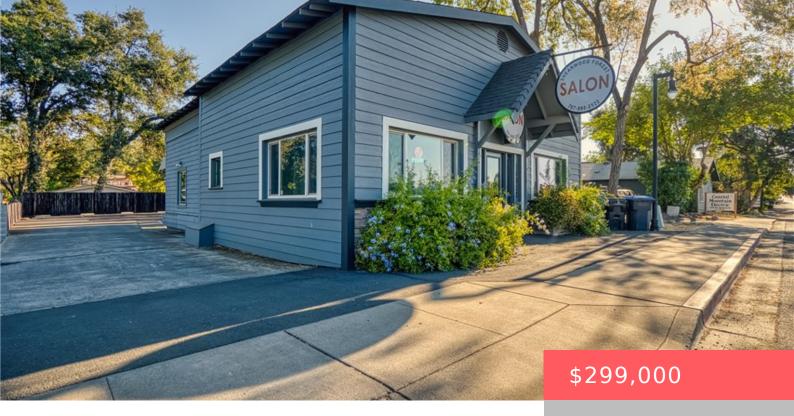

# 14822 LAKESHORE DRIVE, CLEARLAKE, CA, US, 95422

https://apogee-realestate.com

Introducing \*\*Clearlake Lakeshore Dr. Commercial Property
Investment\*\*: This meticulously maintained commercial building
is a prime investment opportunity located on the [...]

### **Basics**

Category: CommercialSale

Status: Active

Lot size: 13420, 13420 sq ft

Zoning: C2 DD

Type: Retail

Floors: 1 floor

Year built: 1947