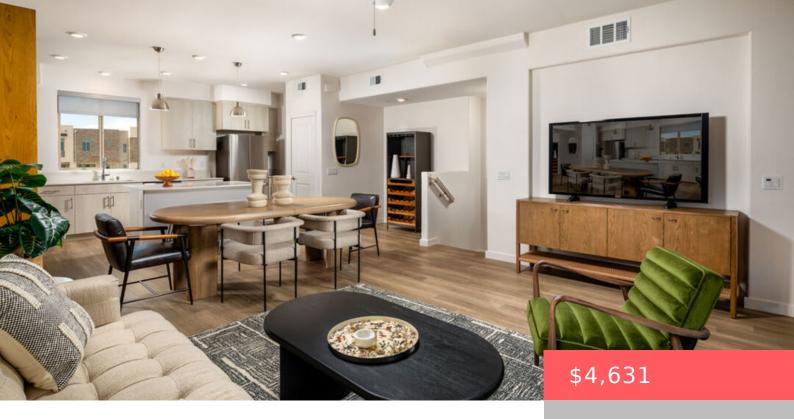

# 1483 W VISTA WAY 1577A, SAN PEDRO, CA, US, 90732

https://apogee-realestate.com

Welcome to Suncrest [...]

- 3 beds
- 3 haths
- Townhouse
- ResidentialLease
- Active
- 1600 sq ft

Type: Townhouse

Bedrooms: 3 beds

Half baths: 1 half bath

**Area: 1600** sq ft

Year built: 2024

**County:** Los Angeles