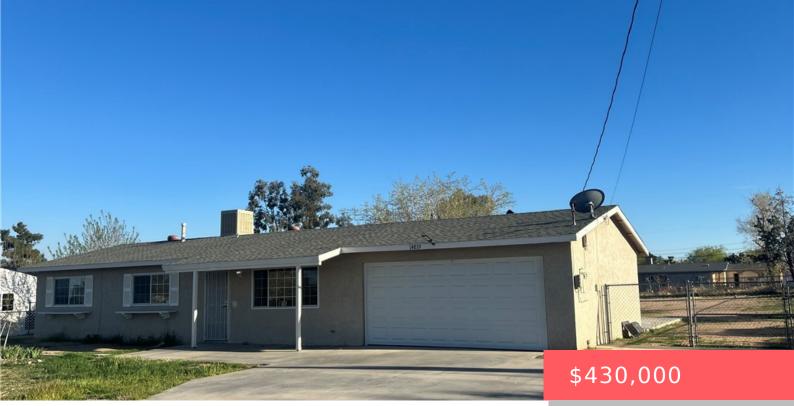

#### **14839 MAUNA LOA STREET, HESPERIA, CA, US,** 92345

https://apogee-realestate.com

This home is close t [...]

- 3 bods
  - 2 baths
- SingleFamilyResidence
- Residentia
- Active
- 1536 sq ft

#### Basics

Category: Residential Status: Active Bathrooms: 2 baths Area: 1536 sq ft Year built: 1977 View: None Type: SingleFamilyResidence Bedrooms: 3 beds Floors: 1, 1 floor Lot size: 21000, 21000 sq ft Property Condition: RepairsCosmetic County: San Bernardino