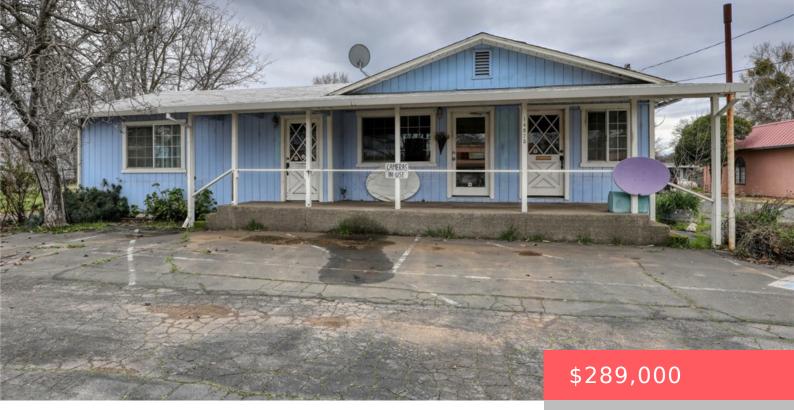

#### **14875 OLYMPIC DRIVE, CLEARLAKE, CA, US, 95422**

https://apogee-realestate.com

Commercial with an a [...]

- Office
- CommercialSale
- Active

### Basics

Category: CommercialSale Status: Active Lot size: 13068, 13068 sq ft County: Lake Type: Office Floors: 1 floor Year built: 1970

# **Building Details**

Building Name: The Flower ShopLot Features: ZeroToOneUnitAcreConstruction Materials: WoodSiding

Water Source: Public Building Area Units: SquareFeet Number Of Buildings: 1