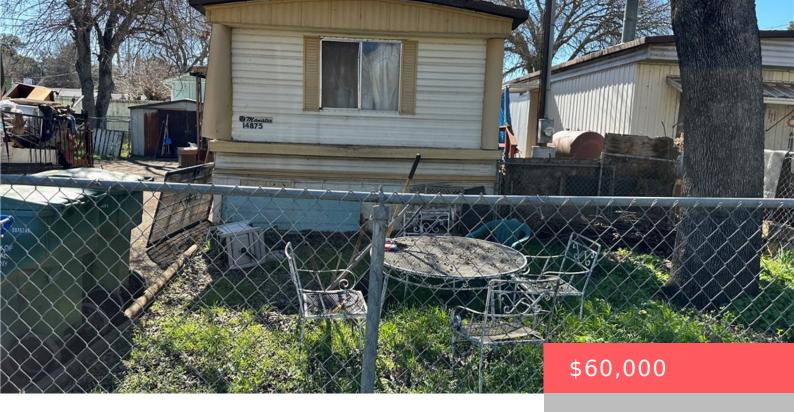

# 14875 SARONI PARKWAY, CLEARLAKE, CA, US, 95422

https://apogee-realestate.com

Single Wide Mobile t [...]

- 2 bed
- 1 bath
- ManufacturedOnLand
- Residentia
- Active

×

• 840 sq ft

### Basics

Category: Residential Status: Active Bathrooms: 1 bath Floors: 1, 1 floor Lot size: 5227, 5227 sq ft View: Neighborhood

Type: ManufacturedOnLand Bedrooms: 2 beds Half baths: 0 half baths Area: 840 sq ft Year built: 1981 County: Lake

# **Building Details**

Structure Type: ManufacturedHouse Lot Features: StreetLevel Common Walls: NoCommonWalls Levels: One Water Source: Public Sewer: PublicSewer Fencing: ChainLink