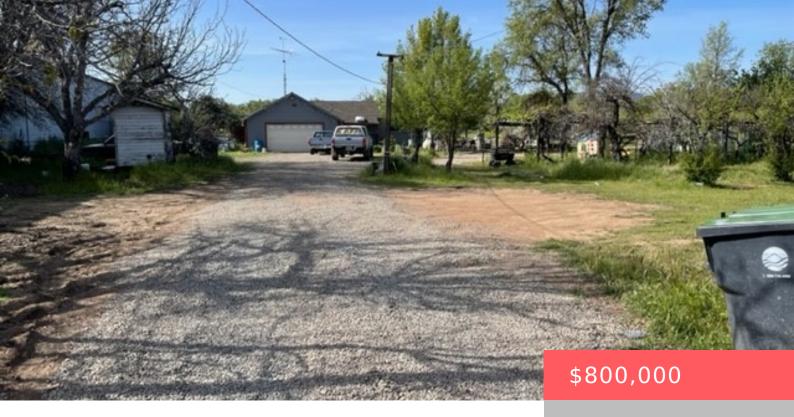

# 14895 OLYMPIC DRIVE, CLEARLAKE, CA, US, 95422

https://apogee-realestate.com

Location, Location, [...]

- MixedUse
- CommercialSale
- Active

#### **Basics**

Category: CommercialSale Type: MixedUse

Status: Active Floors: 1 floor

**Lot size: 49658, 49658** sq ft **Year built:** 1972

**Zoning:** Commercial **County:** Lake