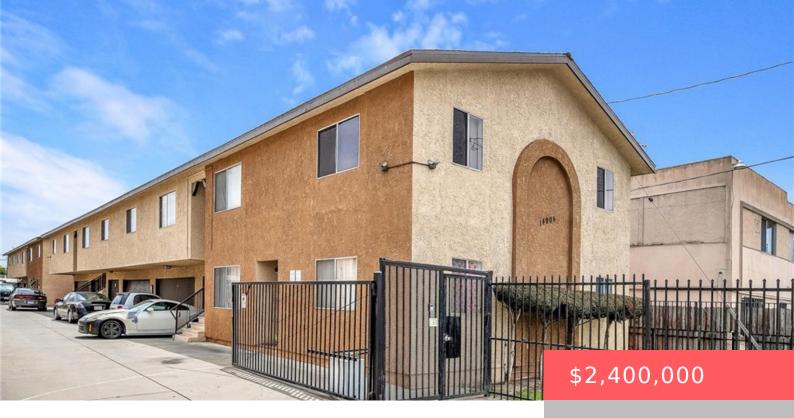

# 14906 LEMOLI AVENUE, GARDENA, CA, US, 90249

https://apogee-realestate.com

Sharp 9 remodeled un [...]

Basics

Category: ResidentialIncome Status: Active Lot size: 15627, 15627 sq ft Zoning: LCR3YY