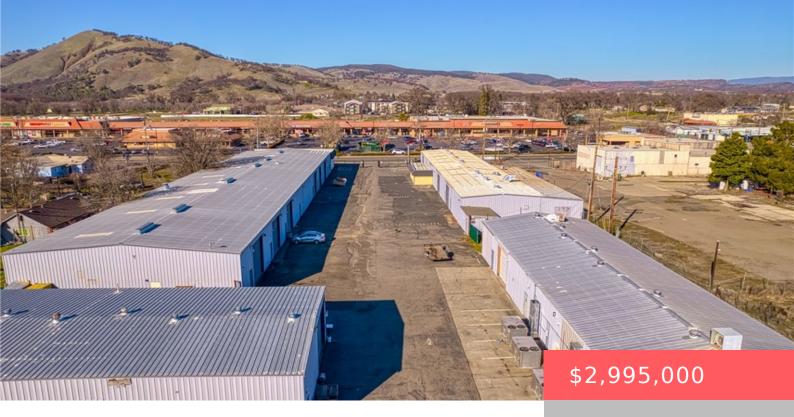

# 14915 OLYMPIC DRIVE O, CLEARLAKE, CA, US, 95422

https://apogee-realestate.com

Seller Financing on [...]

- Warehouse
- CommercialSale
- Active

#### **Basics**

Category: CommercialSale Type: Warehouse

Status: Active Floors: 1 floor

**Lot size: 93654, 93654** sq ft **Year built:** 1982

**Zoning:** C4 **County:** Lake

#### **Building Details**

Water Source: Public Lot Features:

Eleven To Fifteen Units Acre, Two To Five Units Acre, Lot Over 40000 Sqft, Level, Near Public Transit

**Open Parking Spaces:** 40 **Building Area Units:** SquareFeet

**Construction Materials:** Fencing: ExcellentCondition,Security,WroughtIron

Drywall, Metal Siding, Concrete **Number Of Buildings:** 4

### **Amenities & Features**

**Security Features:** Parking Total: 40

SecuritySystem

**Roof:** Metal **Utilities:** ElectricityConnected,SewerConnected,WaterConnected

Electric: Heavy Laundry Features: None