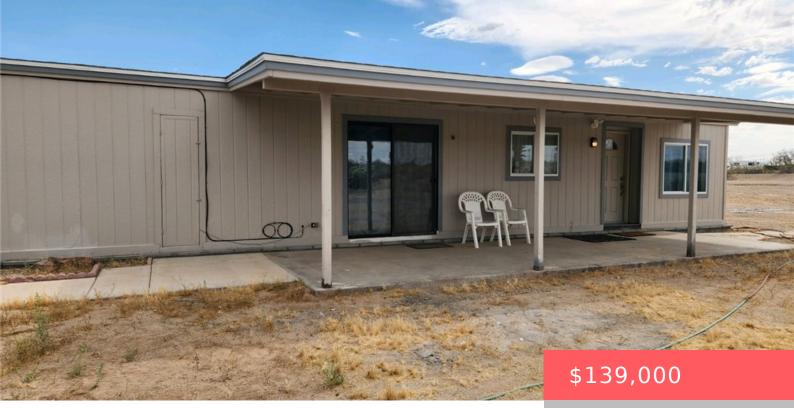

# 149153 SNOQUALMIE TRAIL, BIG RIVER, CA, US, 92242

https://apogee-realestate.com

Beautiful upgraded 2 bedroom, 2 bath home. New flooring in most of the home, New 50 year roof, new windows, [...]

- 2 beds
- 2 baths
- ManufacturedOnLand
- Residentia
- Active