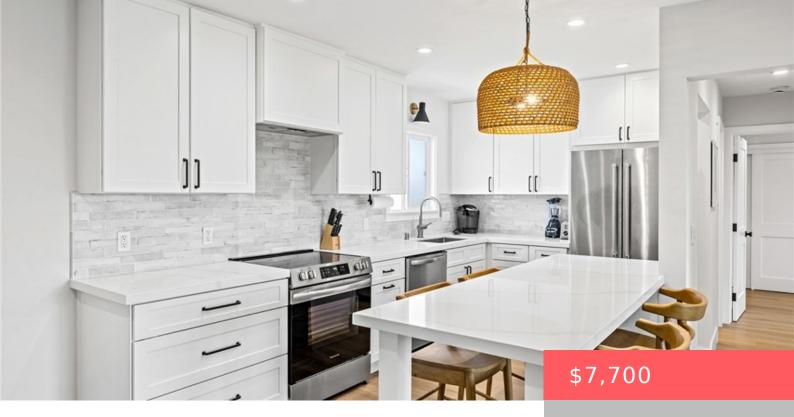

# 15 15TH STREET 19, HERMOSA BEACH, CA, US, 90254

https://apogee-realestate.com

Newly renovated, bea [...]

- 2 heds
- 2 baths
- Condominium
- ResidentialLease
- Active
- 879 sq ft



#### **Basics**

**Category:** ResidentialLease

**Status:** Active

Bathrooms: 2 baths

**Area: 879** sq ft

Year built: 1969

View: Ocean, Pier

**County:** Los Angeles

**Type:** Condominium

Bedrooms: 2 beds

Floors: 1, 1 floor

**Lot size: 13412, 13412** sq ft

**Property Condition:** Turnkey

**Zoning:** HBR3\*

Lease Term: TwelveMonths



## **Building Details**

Structure Type: MultiFamily Water Source: Public

Lot Features: ZeroToOneUnitAcre Sewer: PublicSewer

**Common Walls:** TwoCommonWallsOrMore,NoOneAbove **Garage Spaces:** 2

Levels: One

## **Amenities & Features**

Laundry Features: Commo