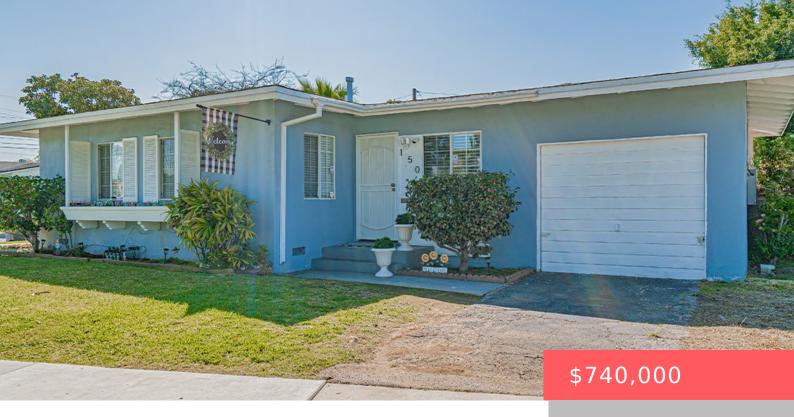

## **150 E 233RD STREET, CARSON, CA, US, 90745**

https://apogee-realestate.com

Home Is Where the He [...]

- 2 beds
- 1 bath
- SingleFamilyResidence
- Residential
- Active
- 1212 sq ft

#### **Basics**

Category: Residential

**Status:** Active

Bathrooms: 1 bath

**Area: 1212** sq ft

Year built: 1951

View: Neighborhood

**County:** Los Angeles

**Type:** SingleFamilyResidence

Bedrooms: 2 beds

Floors: 1, 1 floor

Lot size: 7007, 7007 sq ft

**Property Condition:** Turnkey

**Zoning:** CARS\*

## **Building Details**

**Structure Type:** House

Lot Features: CornerLot

Common Walls: NoCommonWalls

**Garage Spaces:** 1

Floor covering: Laminate, Wood

Water Source: Public

**Sewer:** PrivateSewer