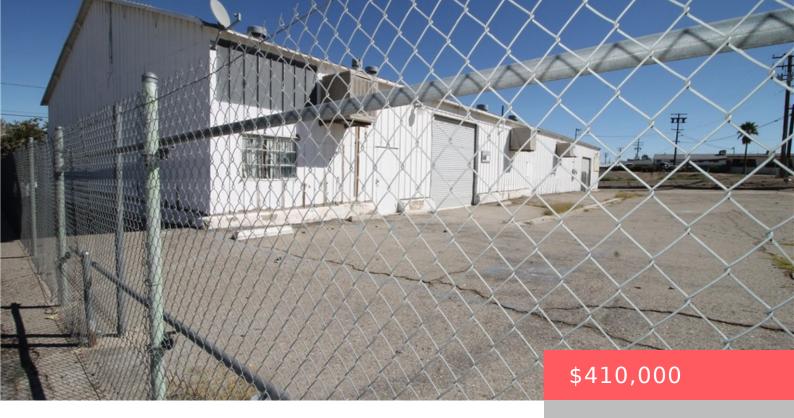

# 1500 SANTA FE DRIVE, BARSTOW, CA, US, 92311

https://apogee-realestate.com

Warehouse for sale f [...]

- Warehouse
- CommercialSale
- Active

#### **Basics**

Category: CommercialSale Type: Warehouse

Status: Active Floors: 1 floor

**Lot size: 13939, 13939** sq ft **Year built:** 1958

County: San Bernardino