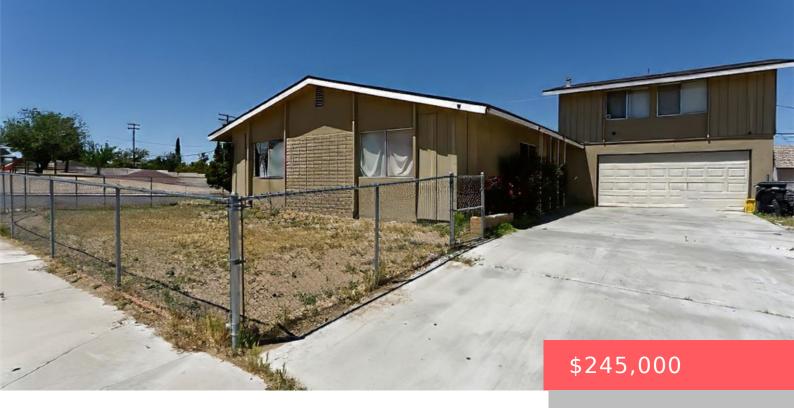

# 1501 PALOMA STREET, BARSTOW, CA, US, 92311

https://apogee-realestate.com

Discover the perfect [...]

- 4 heds
- 3 baths
- SingleFamilyResidence
- Residentia
- Active
- 1375 sq ft

#### **Basics**

Category: Residential

**Status:** Active

Bathrooms: 3 baths

**Area: 1375** sq ft

Year built: 1963

**Type:** SingleFamilyResidence

Bedrooms: 4 beds

## **Building Details**

**Structure Type:** House **Lot Features:** CornerLot

Common Walls: NoCommonWalls

Levels: One

Water Source: SeeRemarks

Sewer: PublicSewer, Unknown

**Garage Spaces:** 2

### **Amenities & Features**

Pool Features: None

**Cooling:** CentralAir

Laundry Features: InGarage

**Parking Total: 2** 

Fireplace Features: LivingRoom