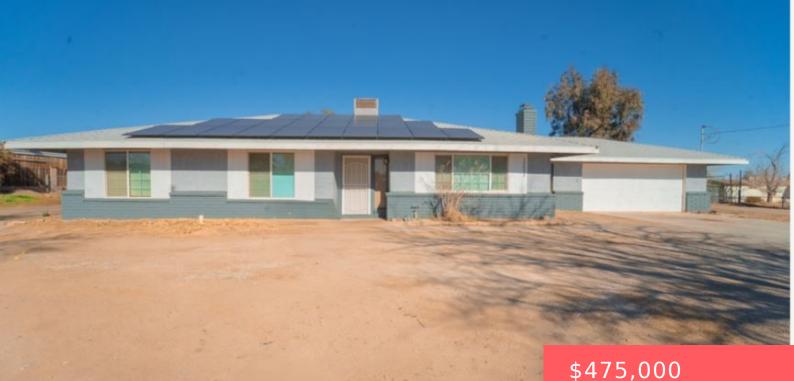

# 15032 BIRCH STREET, HESPERIA, CA, US, 92345

https://apogee-realestate.com

Recently remodeled 3-bedroom, 2-bathroom home with a 2-car garage on a spacious 1.03-acre lot in Hesperia, CA. Located at 15032 [...]

- **4**73,000
- 3 beds
- 2 baths
- SingleFamilyResidence
- Residentia
- Active

×

• 1384 sq ft