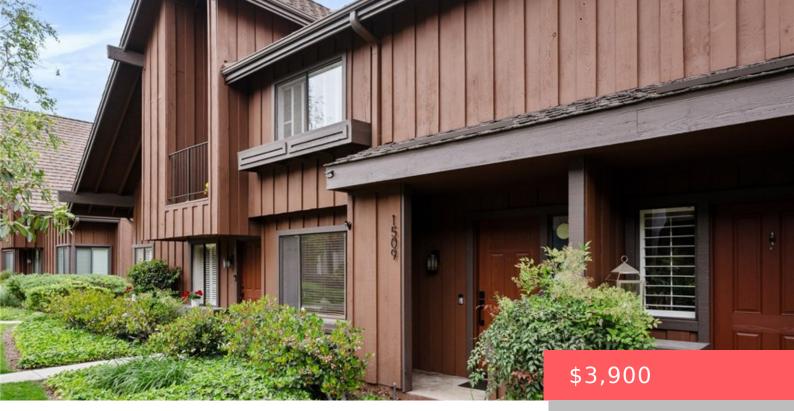

# 1509 DALMATIA DRIVE, SAN PEDRO, CA, US, 90732

https://apogee-realestate.com

Desirous Gardens 3 b [...]

- 3 beds
- 3 baths
- Townhouse
- ResidentialLease
- Active
- 1598 sq ft

#### Basics

Category: ResidentialLease Status: Active Bathrooms: 3 baths Area: 1598 sq ft Year built: 1979 Zoning: LARD2 Lease Term: TwelveMonths Type: Townhouse Bedrooms: 3 beds Floors: 2, 2 floors Lot size: 436624, 436624 sq ft View: None County: Los Angeles

## **Building Details**

| Structure Type: House | Water Source: Public               |
|-----------------------|------------------------------------|
| Sewer: PublicSewer    | Common Walls: TwoCommonWallsOrMore |
| Garage Spaces: 2      | Levels: Two                        |

## **Amenities & Features**

Pool Features: Community,InGround,AssociationParking Total: 2Association Amenities: Pickleball,Pool,TennisCourtsCooling: CentralAirFireplace Features: NoneFurnished: UnfurnishedHeating: CentralInterior Features:<br/>AllBedroomsUp,PrimarySuite