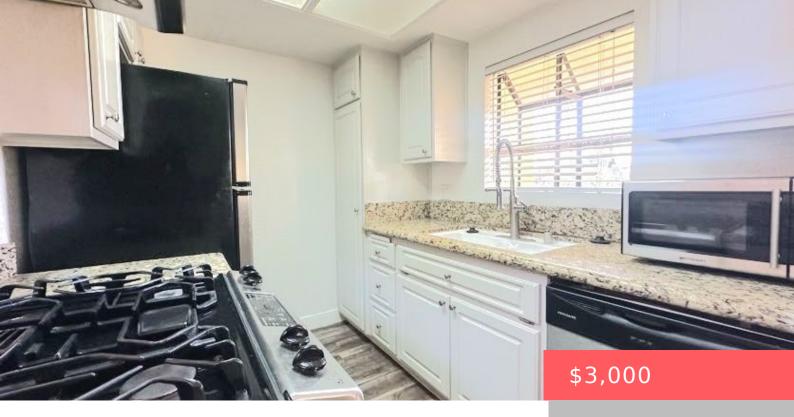

# 1515 E APPLETON STREET 303, LONG BEACH, CA, US, 90802

https://apogee-realestate.com

Stunning 2-Bedroom C [...]

- 2 beds
- 2 baths
- Condominium
- ResidentialLease
- Active
- 780 sq ft

#### **Basics**

**Category:** ResidentialLease

Status: Active

Bathrooms: 2 baths

**Area: 780** sq ft **Year built:** 1987

Subdivision Name: Unknown

**County:** Los Angeles

Type: Condominium

#### **Amenities & Features**

**Pool Features:** None Parking Total: 2

Cooling: Ductless Fireplace Features: LivingRoom

Furnished: Unfurnished Appliances: Dryer, Washer