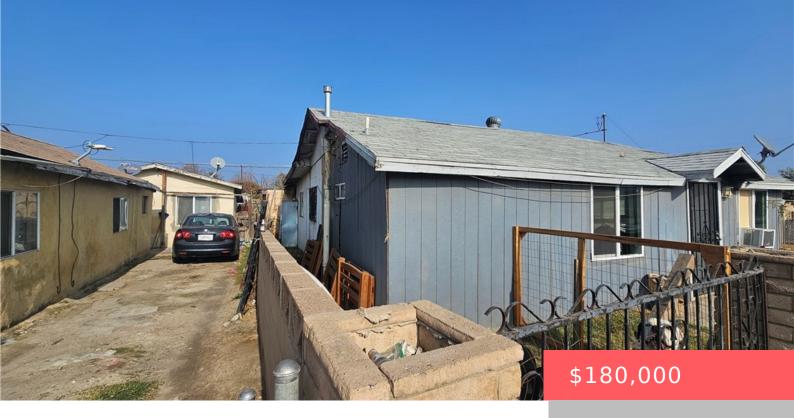

# 1520 FELIZ DRIVE, BAKERSFIELD, CA, US, 93307

https://apogee-realestate.com

Zoned R3 - Rea [...]

- 3 heds
- 2 baths
- SingleFamilyResidence
- Residentia
- Active
- 678 sq ft

#### **Basics**

Category: Residential Type: SingleFamilyResidence

Status: Active Bedrooms: 3 beds

Bathrooms: 2 baths Floors: 1, 1 floor

**Area: 678** sq ft **Lot size: 5302, 5302** sq ft

Year built: 1929 View: None

## **Building Details**

Structure Type: House Water Source: Public

**Lot Features:** ZeroToOneUnitAcre **Sewer:** PublicSewer

Common Walls: TwoCommonWallsOrMore Levels: One