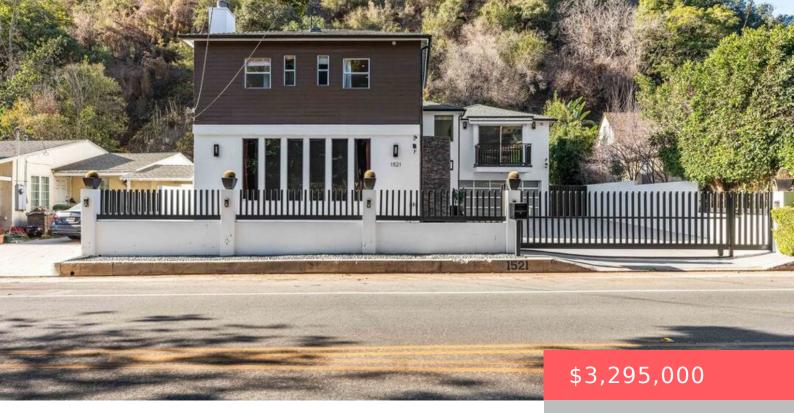

#### **1521 BENEDICT CANYON DRIVE, BEVERLY** HILLS, CA, US, 90210

https://apogee-realestate.com

Recently updated! An [...]

- 4 beds
- 4 baths
- SingleFamilyResidence
- Residentia
- Active
- 2651 sq ft

#### Basics

Category: Residential Status: Active Bathrooms: 4 baths Floors: 2, 2 floors Lot size: 9063, 9063 sq ft Property Condition: UpdatedRemodeled Zoning: LARE15 Type: SingleFamilyResidence Bedrooms: 4 beds Half baths: 0 half baths Area: 2651 sq ft Year built: 1939 View: Mountains County: Los Angeles