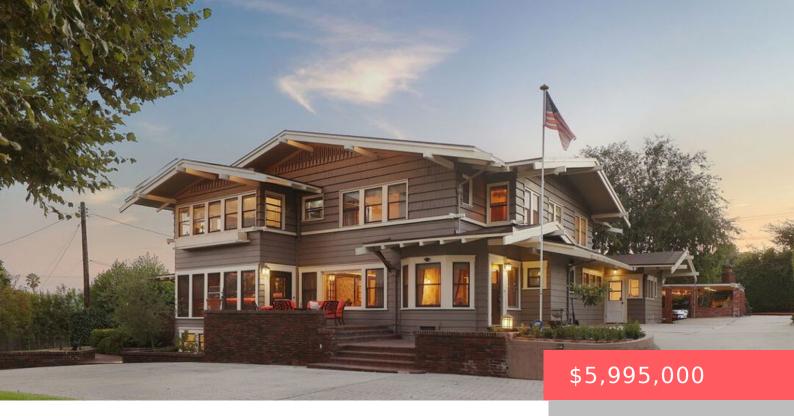

# 1521 N COLUMBUS AVENUE, GLENDALE, CA, US, 91202

https://apogee-realestate.com

Once in a great whil [...]

- 7 hods
- 6 baths
- SingleFamilyResidence
- Residentia
- Active
- 8264 sq ft

### **Basics**

Category: Residential

Status: Active

Bathrooms: 6 baths

Floors: 2 floors

Lot size: 43319, 43319 sq ft View: CityLights, Mountains

**County:** Los Angeles

**Type:** SingleFamilyResidence

Bedrooms: 7 beds

Half baths: 0 half baths

Area: 8264 sq ft Year built: 1913

**Zoning:** GLR1YY