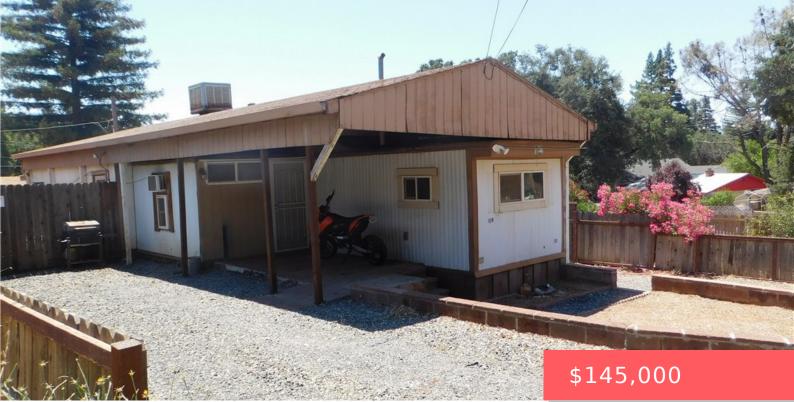

# **15245 HIGHLAND AVENUE, CLEARLAKE, CA, US, 95422**

https://apogee-realestate.com

Are you looking for [...]

- 1 bath
- ManufacturedOnLand
- Residentia
- Active
- 960 sq ft

#### Basics

Category: Residential Status: Active Bathrooms: 1 bath Area: 960 sq ft Year built: 1960 County: Lake Type: ManufacturedOnLand Bedrooms: 3 beds Floors: 1, 1 floor Lot size: 4792, 4792 sq ft View: Neighborhood

# **Building Details**

Structure Type: ManufacturedHouse Lot Features: BackYard,FrontYard,StreetLevel Common Walls: NoCommonWalls Water Source: Public Sewer: PublicSewer Levels: One