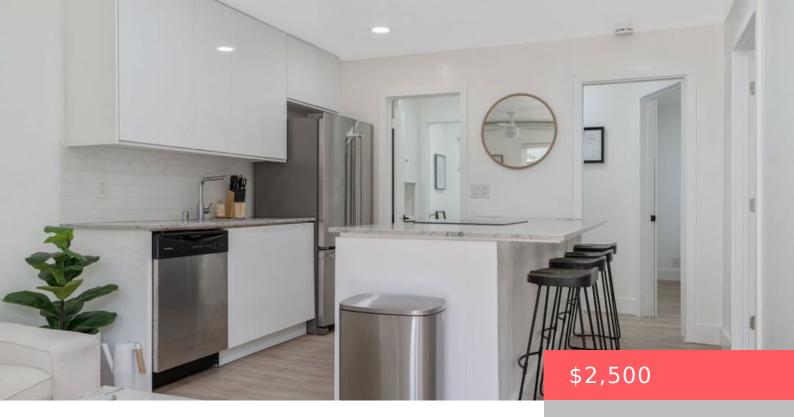

#### **Amenities & Features**

**Pool Features:** None **Parking Features:** None

Security Features: Fireplace Features: None

GatedCommunity

Furnished: Furnished Interior Features: BreakfastBar,Furnished

**Laundry Features:** CommonArea **Appliances:** Dishwasher, Electric Cooktop, Oven, Refrigerator