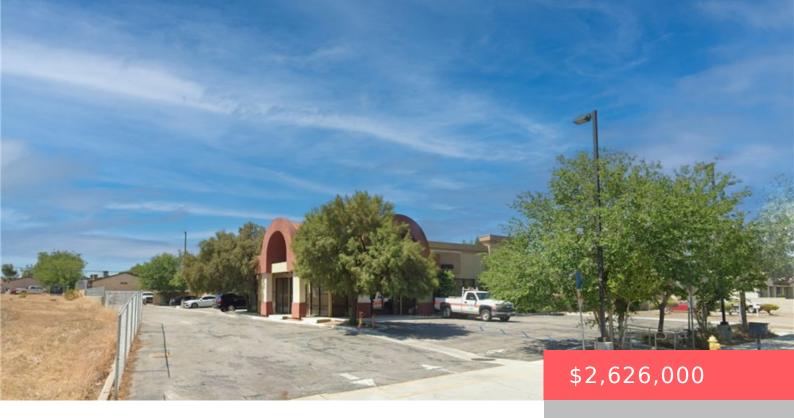

# 15255 BEAR VALLEY RD, HESPERIA, CA, US, 92345

https://apogee-realestate.com

Prime Bear Valley Road Frontage!  $\pm 9,135$  sqft freestanding commercial building situated on a land area of  $\pm 29,093$  sqft. Presently leased [...]