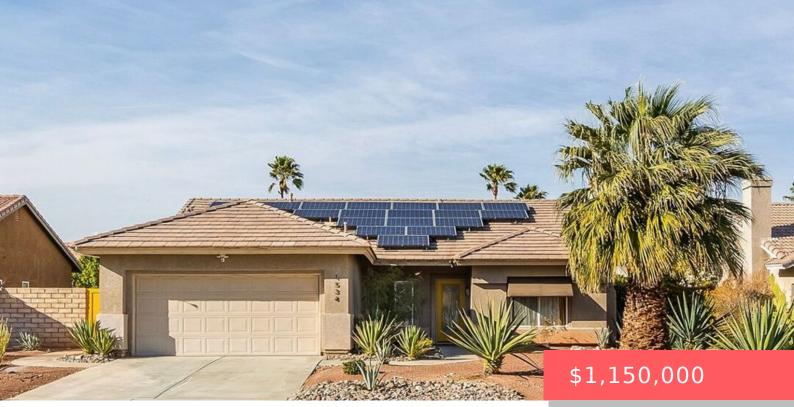

#### **1534 E VIA ESCUELA, PALM SPRINGS, CA, US,** 92262

https://apogee-realestate.com

Fully furnished and [...]

- 4 beds
  - 2 baths
  - SingleFamilyResidence
  - Residentia
  - Active
  - 1717 sq ft

#### Basics

Category: Residential Status: Active Bathrooms: 2 baths Floors: 1, 1 floor Lot size: 7405, 7405 sq ft View: Desert,Mountains County: Riverside Type: SingleFamilyResidence Bedrooms: 4 beds Half baths: 0 half baths Area: 1717 sq ft Year built: 2000 Subdivision Name: Flora Vista