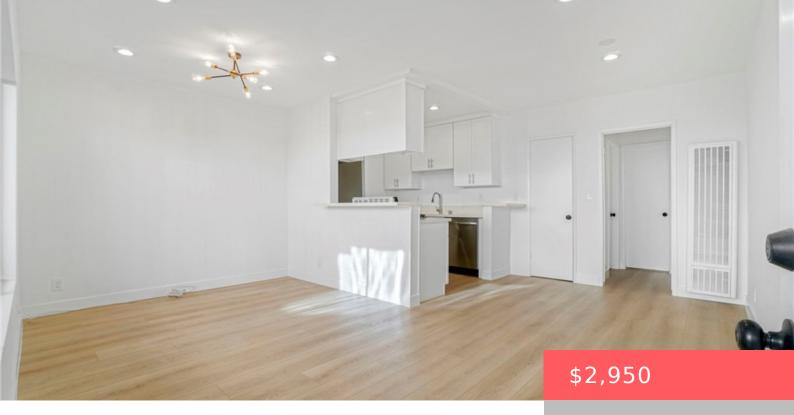

# 1534 EUCLID 7, SANTA MONICA, CA, US, 90404

https://apogee-realestate.com

Welcome to 1534 Eucl [...]

- 1 bed
- 1 bath
- Apartment
- ResidentialLease
- Active
- 688 sq ft



## **Basics**

**Category:** ResidentialLease

**Status:** Active

Bathrooms: 1 bath

**Area: 688** sq ft

Year built: 1965

**County:** Los Angeles

**Type:** Apartment

Bedrooms: 1 bed

Floors: 1, 2 floor

Lot size: 7504, 7504 sq ft

View: None

**Lease Term:** TwelveMonths

# **Building Details**



**Structure Type:** MultiFamily **Lot Features:** SprinklersNone

Common Walls: TwoCommonWallsOrMore

Levels: One

Water Source: Public Sewer: PublicSewer Garage Spaces: 1

#### **Amenities & Features**

Pool Features: None

Cooling: None

Furnished: Unfurnished

Laundry Features: CommonArea

**Parking Total:** 1

F