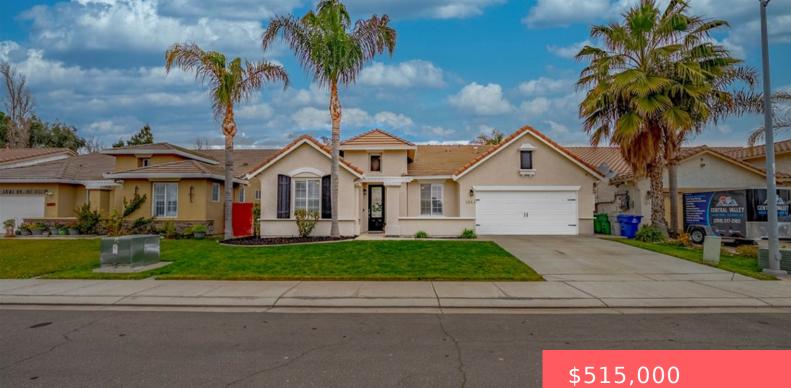

#### **1543 WESTMORE COURT, ATWATER, CA, US,** 95301

https://apogee-realestate.com

Welcome to your stun [...]

#### Basics

Category: Residential Status: Active Bathrooms: 3 baths Area: 2579 sq ft Year built: 2005 Zoning: P-D Type: SingleFamilyResidence Bedrooms: 4 beds Floors: 1, 1 floor Lot size: 6917, 6917 sq ft View: Neighborhood County: Merced