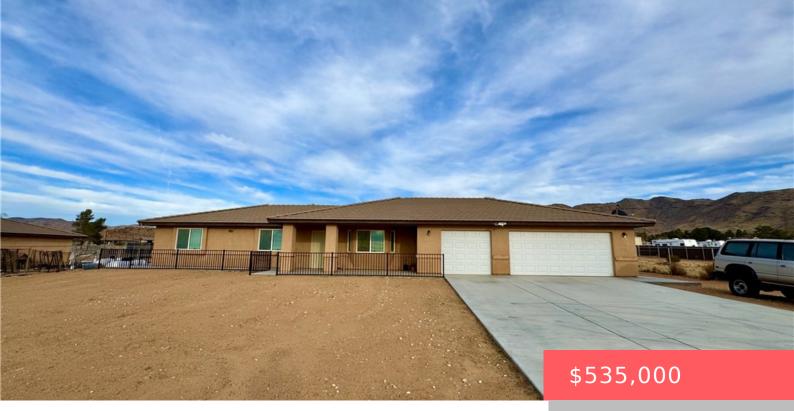

# 15465 LAGUNA SECA DRIVE, APPLE VALLEY, CA, US, 92307

https://apogee-realestate.com

Opportunity awaits! [...]

- 4 beds
  - 2 baths
  - SingleFamilyResidence
  - Residentia
- Active
- 1980 sq ft

#### Basics

Category: Residential Status: Active Bathrooms: 2 baths Area: 1980 sq ft Year built: 2018 Zoning: RS-1 Type: SingleFamilyResidence Bedrooms: 4 beds Floors: 1, 1 floor Lot size: 46785, 46785 sq ft View: Desert County: San Bernardino

## **Building Details**

Structure Type: House Lot Features: ZeroToOneUnitAcre Common Walls: NoCommonWalls Levels: One Water Source: Public Sewer: SepticTank Garage Spaces: 3

#### **Amenities & Features**

Pool Features: None Parking Total: 3 Fireplace Features: None Interior Features: HighCeilings,AllBedroomsDown Patio & Porch Features: Patio Cooling: CentralAir Heating: Central Laundry Features: Inside