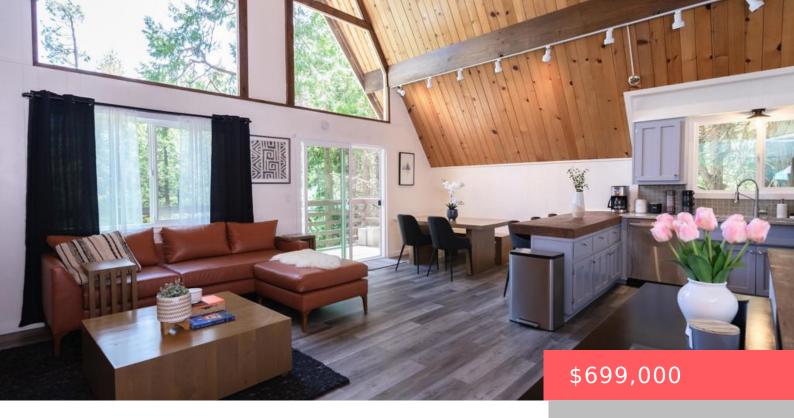

# 155 BIRCHWOOD DRIVE, LAKE ARROWHEAD, CA, 92352

https://apogee-realestate.com

Discover Your Lake A [...]

- 4 heds
- 2 baths
- SingleFamilyResidence
- Residentia
- Active
- 1416 sq ft

#### **Basics**

Category: Residential Type: SingleFamilyResidence

Status: Active Bedrooms: 4 beds
Bathrooms: 2 baths Floors: 1, 3 floor

**Area: 1416** sq ft **Lot size: 10111, 10111** sq ft

Year built: 1969 View: TreesWoods