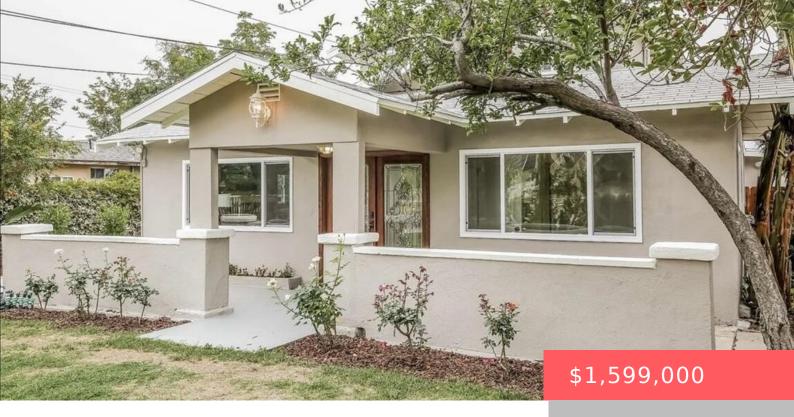

# 1550 ATCHISON STREET, PASADENA, CA, US, 91104

https://apogee-realestate.com

Welcome to this char [...]

- 7 beds
- 4 baths
- SingleFamilyResidence
- Residential
- Active
- 3522 sq ft

#### **Basics**

Category: Residential Type: SingleFamilyResidence

Status: Active Bedrooms: 7 beds

Bathrooms: 4 baths Floors: 2, 2 floors

**Area: 3522** sq ft **Lot size: 13916, 13916** sq ft

Year built: 1924 View: None