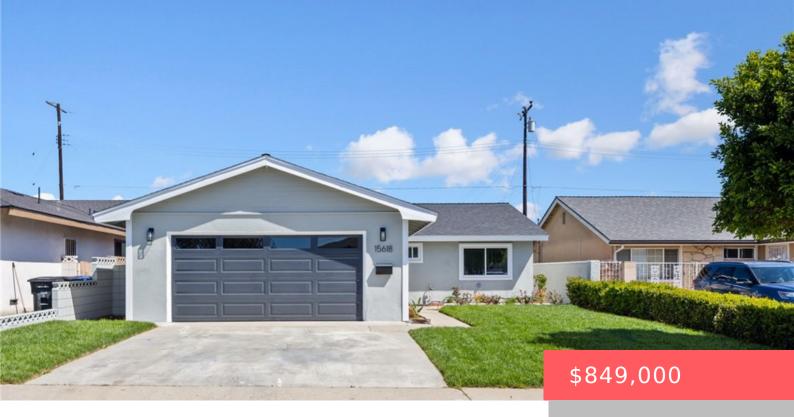

# 15618 S STULMAN AVENUE, GARDENA, CA, US, 90248

https://apogee-realestate.com

Welcome to this perf [...]

- 3 beds
- 2 haths
- SingleFamilyResidence
- Residential
- Active
- 1288 sq ft

#### **Basics**

Category: Residential **Type:** SingleFamilyResidence

Bedrooms: 3 beds **Status:** Active Bathrooms: 2 baths

Floors: 1, 1 floor Lot size: 5001, 5001 sq ft

**Area: 1288** sq ft

View: None Year built: 1962

## **Building Details**

Structure Type: House Water Source: Public

**Garage Spaces:** 2

**Lot Features:** ZeroToOneUnitAcre,CulDeSac Sewer: Unknown Common Walls: NoCommonWalls

Levels: One

#### **Amenities & Features**

Pool Features: None **Parking Total: 2** 

Cooling: CentralAir Fireplace Features: LivingRoom

Interior Features: AllBedroomsDown **Heating:** Central

Laundry Features: SeeRemarks