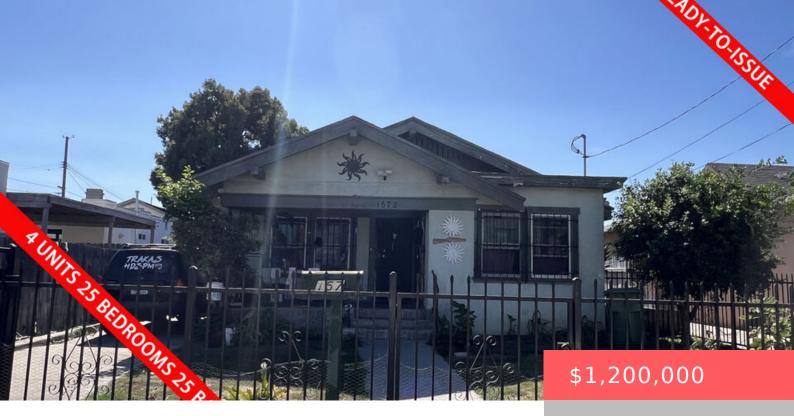

**CA, US,** https://apogee-realestate.com

We are excited to offer a unique opportunity to acquire an opportunity to build a premier student housing development, just [...]

- 2 beds
- 1 bath
- SingleFamilyResidence
- Residentia
- Active

## Basics

Category: Residential Status: Active Bathrooms: 1 bath Floors: 1, 1 floor Lot size: 5411, 5411 sq ft View: None County: Los Angeles

Type: SingleFamilyResidence Bedrooms: 2 beds Half baths: 0 half baths Area: 1168 sq ft Year built: 1915 Zoning: LAR2